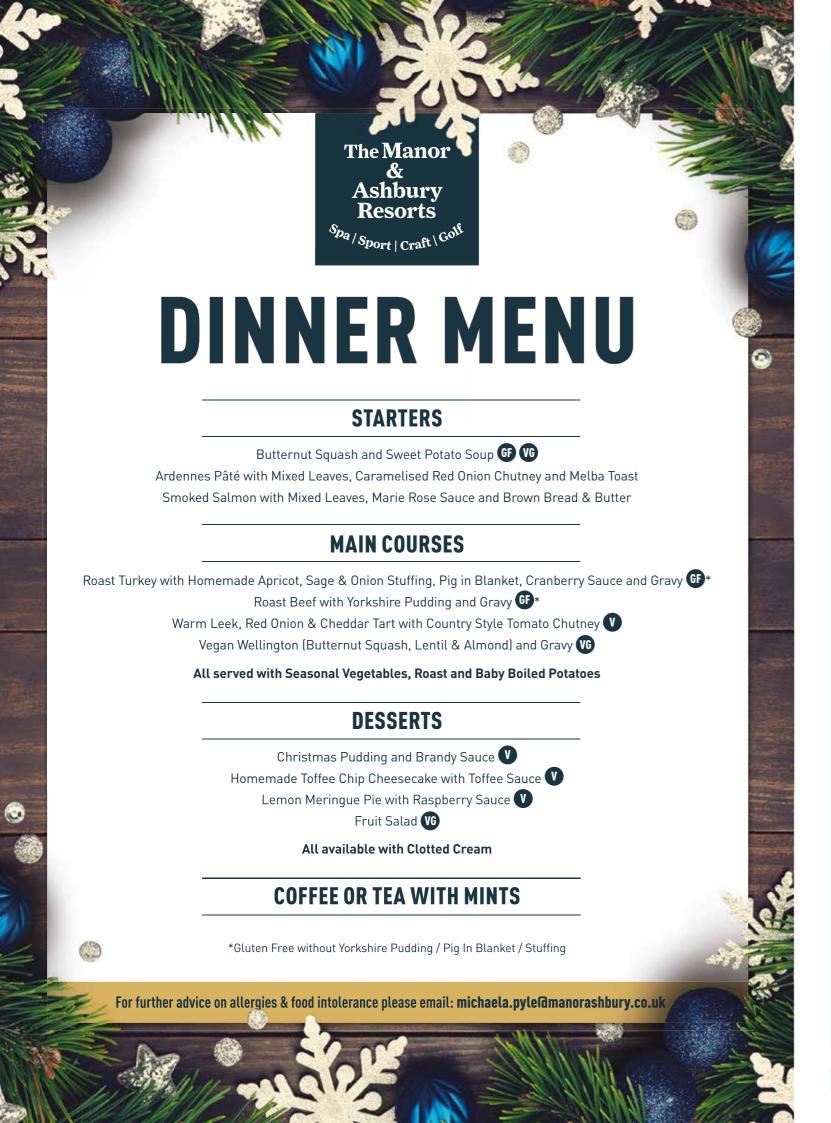

#### **HAVE YOU PRINTED OUT A COPY OF THIS GUIDE?**

Tip: You can use the dinner menu and menu choice planner as a sign-up sheet in a communal area